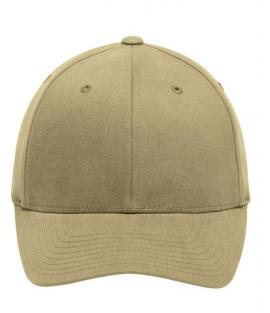

## Trendy 6 panel cap without fastener

6 embroidered ventilation holes 8 decorative stitching lines on the peak Laminated front panels Perfect fit due to an elasthane inset and Flexfit® band Fully closed back panel Brushed cotton Sizes S/M: 56/57 cm, L/XL: 58/59 cm

## Flexfit

Flexfit® Cap: perfect and smooth fit and stability due to an elasthane inset and the patented Flexfit®-band. The back panel is always fully closed.

## 6 Panel

Division of cap into 6 segments. Advantage: One of the most popular cap shapes in Europe

Stand: 04.06.2024 - 01:34:50