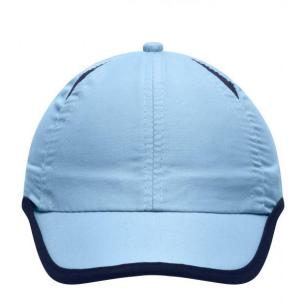

### Sporty 6 panel cap made of microfibre for all weather conditions

Wind-and water-repellent Breathable Contrasting piping around the cap 4 mesh-insets for ventilation Low-profile Fast-drying terry sweat band

New hook and loop fastener

**Fabric:** Outer fabric: 100% polyester

Country of origin: Volksrepublik China

Customs tariff number: 65050030

## Available colours

light-blue/navy (283C, 296C)

light-grey/black (400C, blackC)