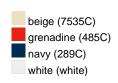

### Available colours

|                            | one size |
|----------------------------|----------|
| Weight in g                | 61 g     |
| VPE                        | 24/144   |
| (Pcs. per inner packaging  |          |
| / pcs. per outer packaging |          |

# Available colours