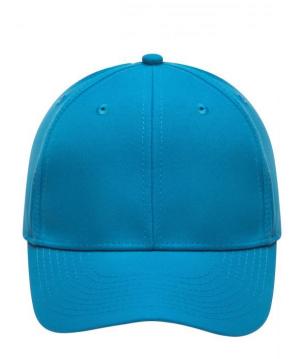

## Functional cap with smooth microfibre surface

Wind-and water-repellent 6 embroidered ventilation holes 8 decorative stitching lines on the peak Laminated front panels Padded satin sweat band Hook and loop fastener