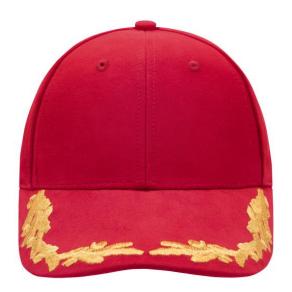

# Special cap with embroidery "oak leaves" in lurex on the peak

6 embroidered ventilation holes Laminated front panels Padded satin sweatband Metal buckle with press stud and embroidered eyelet Super heavy brushed cotton