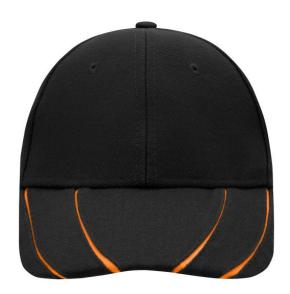

# 6 panel cap

6 embroidered ventilation holes
4 dynamic contrasting stripes on the peak
Laminated front panels
Padded satin sweatband
Clip fastener in mat silver with embroidered eyelet
Super heavy brushed cotton

# 6 Panel

Division of cap into 6 segments. Advantage: One of the most popular cap shapes in Europe

Stand: 31.05.2024 - 09:46:27