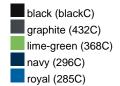

### Available colours

|                            | one size |
|----------------------------|----------|
| Weight in g                | 71 g     |
| VPE                        | 25/250   |
| (Pcs. per inner packaging  |          |
| / pcs. per outer packaging |          |

# Available colours

OEKO-TEX® Standard 100 Spa
OEKO-Tex® CONFIDENCE IN TEXTILES STANDARD 100 18.0.57944 HOHENSTEIN HTTI Tested for harmful substances. www.oeko-tex.com/standard100

Stand: 01.06.2024 - 19:05:00