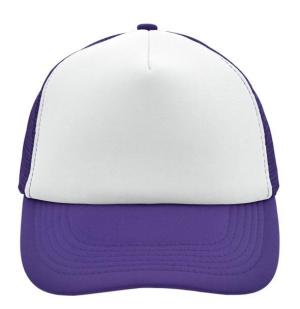

### Trendy 5 panel mesh cap in many colour combinations

6 stitching lines on the peak Fashion sweatband Matching children's cap ref. MB071 Size adjustment by 'click & snap' fastener

Fabric: Outer fabric: 100% polyester

## Available colours

black (blackC) black/neon-pink (blackC, 806C) black/white (blackC, white) dark-grey (424C) gold-yellow (1235C) light-grey/white (400C, white) olive (5825C) red (200C) royal/white (286C, white) white/baby-pink (white, 706C) white/dark-green (white, 554C) white/light-blue (white, 2915C) white/magenta (whiteC, 214C) white/neon-orange (white, 804C) white/pacific (white, 630C) white/sun-yellow (whiteC, 116C)