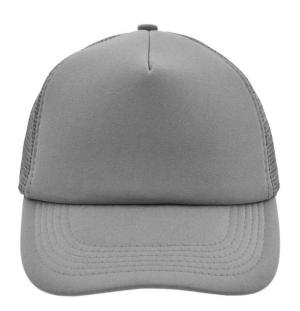

### Trendy 5 panel mesh cap in many colour combinations

6 stitching lines on the peak Fashion sweatband Matching children's cap ref. MB071 Size adjustment by 'click & snap' fastener

Fabric: Outer fabric: 100% polyester