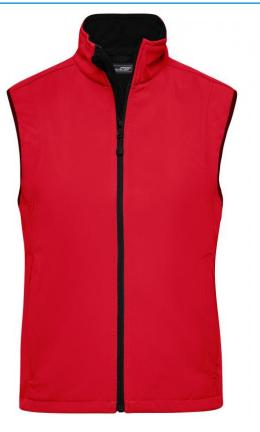

## Functional vest made of softshell

Functional 3-layer-fabric with TPU membrane Wind-proof, breathable and water-proof (5,000 mm water column) Non-taped seams Inside made of micro fleece, mesh lining at the front 2 zipped side pockets Elastic drawstring with stoppers on waist Zip at front lining for embroideries JN136: Vertical breast pocket with zip JN138: Slightly waisted

Men's Softshell Vest Art-Nr.: JN136

Available colours

|                            | S     | м     | L     | XL    | XXL   |  |  |  |
|----------------------------|-------|-------|-------|-------|-------|--|--|--|
| Weight in g                | 361 g | 379 g | 412 g | 437 g | 484 g |  |  |  |
| VPE                        | 1/20  | 1/20  | 1/20  | 1/20  | 1/20  |  |  |  |
| (Pcs. per inner packaging  |       |       |       |       |       |  |  |  |
| / pcs. per outer packaging |       |       |       |       |       |  |  |  |