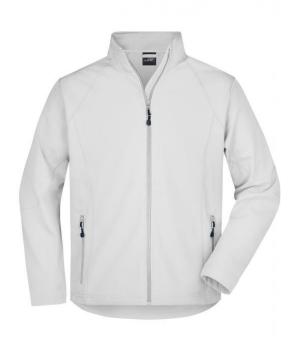

# Stylish softshell jacket

Wind- and water-proof 3 layer functional fabric with PU membrane (2,000 mm water column)

Non-taped seams

Breathable (2,000 g/m²/24h)

Soft, casual stretch fabric

2 side pockets with zipper

2 inner pockets

JN1021: lightly waisted

Elastic drawstring with stopper at hem

Outer fabric (270 g/m²): 90% Fabric:

polyester, 10% elastane

Country of origin: Bangladesch

**Customs tariff number:** 62024010

# Partner article:

Ladies' Softshell Jacket Art-Nr.: **JN1021** 