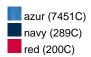

## Available colours

|                            | S     | M     | L     | XL    | XXL   | 3XL   |
|----------------------------|-------|-------|-------|-------|-------|-------|
| Weight in g                | 544 g | 558 g | 601 g | 641 g | 683 g | 728 g |
| VPE                        | 1/20  | 1/20  | 1/20  | 1/20  | 1/20  | 1/20  |
| (Pcs. per inner packaging  |       |       |       |       |       |       |
| / pcs. per outer packaging |       |       |       |       |       |       |

# Available colours