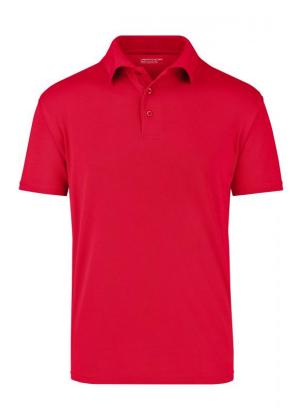

## Polo Shirt made of highly-functional CoolDry®

Double-knitted, structured jersey

Inside made of polyester-five-channel fibre, outside made of cotton Comfortable to wear, breathable and quick-drying Neck tape, twin needle stitching on shoulders, neckline and armlines

Available colours

carbon (7545C) red (186C)

grass (382C) royal (3005U)