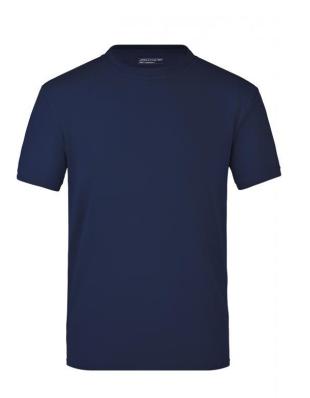

## T-shirt made of highly-functional CoolDry®

Double-knitted, structured jersey Inside made of polyester-five-channel fibre, outside made of cotton Comfortable to wear, breathable and quick-drying Neck tape, twin needle stitching on shoulders, neckline and armlines

## CoolDry®

Due to the CoolDry® treating moisture is transported to the outside and creates a comfortable feeling. The textiles dry quickly, are breathable and ideal for all activities.

Stand: 04.06.2024 - 20:10:59