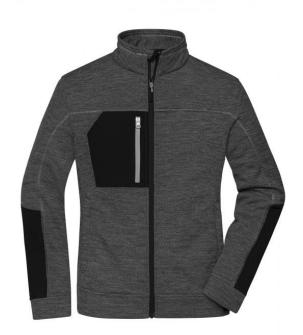

## Easy-care knitted fleece jacket for work and leisure time

Soft, warm, easy care fabric in melange look
Outside smooth, textured look
Inside soft and fluffy, roughened
2 side pockets with concealed zip, 2 inner pockets
Breast pocket made of woven fabric with contrasting zip
Contrasting seams

Stand-up collar

Full-length under-panel zip with chin cup

Zips: YKK

JN1817: lightly waisted

**Fabric:** Outer fabric (230 g/m²): 80%

polyester (recycled), 20% polyester

Country of origin: Volksrepublik China

Customs tariff number: 61023090

Care instructions: