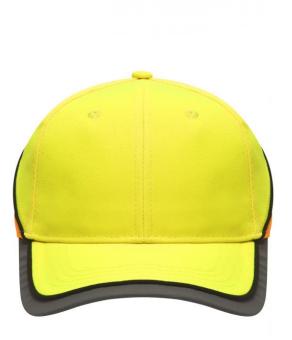

## Functional 6 panel cap in loud neon colours

2 embroidered ventilation holes 4 stitching lines on the peak Contrasting piping around the cap Laminated front panels Padded satin sweat band Reflective hook and loop fastener and border around the peak (without protective function/no PPE)

Available colours

neon-orange/neon-yellow (1505C, 809C)

neon-yellow/neon-orange (809C, 804C)

Features

6 Panel Division of cap into 6 segments. Advantage: One of the most popular cap shapes in Europe

Stand: 03.06.2024 - 19:05:47