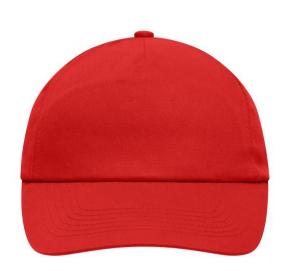

## Promo cap with flap-lamination in front panel

4 embroidered ventilation holes 6 stitching lines on the peak Cotton sweatband Hook and loop fastener

**Fabric:** Outer fabric (165 g/m²): 100%

cotton

Country of origin: Volksrepublik China

## 5 Panel Cap

Division of cap into 5 segments. Advantage: A large advertising space without annoying seams on front panels

Stand: 03.06.2024 - 18:07:00