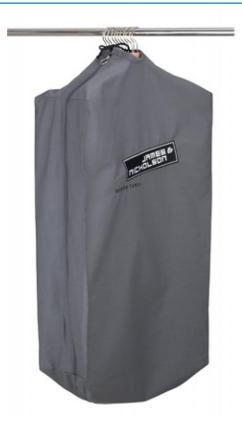

## Durable garment bag with high-quality embroidered James & Nicholson logo

Suitable for 8-12 clothes hangers Long zip fastener to close Additional cord made of cotton/polyester Measurements: 90 cm long, 50 cm wide, 30 cm deep

**Fabric:** Outer fabric: 65% polyester, 35%

cotton

Country of origin: Bangladesch

Customs tariff number: 63053900

Available colours

dark-grey (7538C)

Stand: 23.05.2024 - 21:07:40