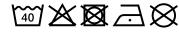

## Durable garment bag with high-quality embroidered James & Nicholson logo

Suitable for 8-12 clothes hangers Long zip fastener to close Additional cord made of cotton/polyester Measurements: 90 cm long, 50 cm wide, 30 cm deep

**Fabric:** Outer fabric: 65% polyester, 35%

cotton

Country of origin: Bangladesch

Customs tariff number: 63053900

## Care instructions:



## Available colours

|                            | one size |
|----------------------------|----------|
| Weight in g                | 494 g    |
| VPE                        | 1/30     |
| (Pcs. per inner packaging  |          |
| / pcs. per outer packaging |          |

Available colours

dark-grey (7538C)

Stand: 23.05.2024 - 21:07:40