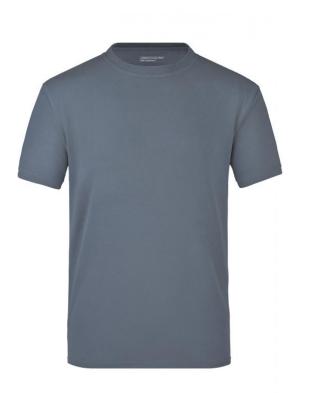

## T-shirt made of highly-functional $\operatorname{CoolDry}\nolimits \ensuremath{\mathbb{R}}$

Double-knitted, structured jersey Inside made of polyester-five-channel fibre, outside made of cotton Comfortable to wear, breathable and quick-drying Neck tape, twin needle stitching on shoulders, neckline and armlines

## **CoolDry**®

Due to the CoolDry® treating moisture is transported to the outside and creates a comfortable feeling. The textiles dry quickly, are breathable and ideal for all activities.

Stand: 02.06.2024 - 04:05:53