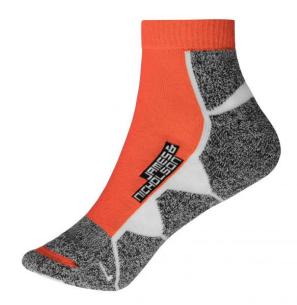

### Functional, short sports socks for ladies and men

Breathable and moisture-regulating Flat, pressure-free whipped seam Padded sole and toe area

Fabric:

Outer fabric: 62% polyester, 20% polyamide, 16% cotton, 2% elastane

Available colours

black/white (blackC, white) bright-orange/white (805M, white) white/white (white) bright-blue/white (3005C, white) bright-yellow/white (809M, white) bright-green/white (802C, white) red/white (186C, white)