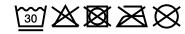

# Padded vest with warming Thinsulate™ 3M-padding

Light rip-stop fabric
Wind-repellent
Warming ThinsulateTM insulation padding
A fairly thin fabric with optimum thermal insulation
Under-panel front zip with chin protection
Contrasting zips, inner lining and sleevebands
Large JN-logo on the inside of the back
Elastic cord with stopper on hem
Zip for decoration at the back

**Fabric:** Outer fabric: 100% polyester

Lining: 100% polyester

Country of origin: Volksrepublik China

Customs tariff number: 62114390

#### Care instructions:



### Available colours

|                            | s     | M     | L     | XL    | XXL   | 3XL   |
|----------------------------|-------|-------|-------|-------|-------|-------|
| Weight in g                | 291 g | 307 g | 333 g | 352 g | 374 g | 397 g |
| VPE                        | 1/20  | 1/20  | 1/20  | 1/20  | 1/20  | 1/20  |
| (Pcs. per inner packaging  |       |       |       |       |       |       |
| / pcs. per outer packaging |       |       |       |       |       |       |

| Measurements in cm         | S        | M        | L        | XL       | XXL      | 3XL      |
|----------------------------|----------|----------|----------|----------|----------|----------|
| 1/2 chest                  | 52,00 cm | 56,00 cm | 60,00 cm | 64,00 cm | 68,00 cm | 72,00 cm |
| front l