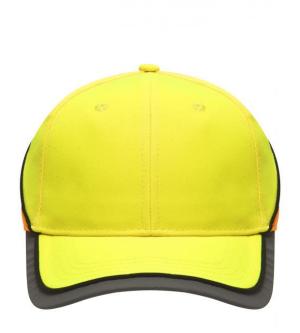

## Functional 6 panel cap in loud neon colours

2 embroidered ventilation holes 4 stitching lines on the peak Contrasting piping around the cap Laminated front panels Padded satin sweat band

Reflective hook and loop fastener and border around the peak (without protective function/no PPE)

# Available colours

neon-orange/neon-yellow (1505C, 809C) neon-yellow/neon-orange (809C, 804C)

#### 6 Panel

Division of cap into 6 segments. Advantage: One of the most popular cap shapes in Europe

Stand: 04.06.2024 - 17:07:42