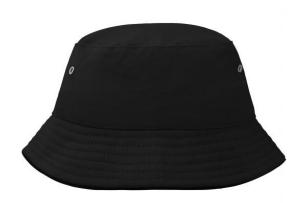

### Trendy children's hat made of smooth cotton

Piping on brim partly in contrasting colour 4 metal eyelets 8 stitching lines on the brim Padded satin sweatband Size: 54 cm/from the age of 4 Matching hat for adults see ref. MB012

Heavy brushed cotton

Fabric: Outer fabric (260 g/m²): 100%

cotton

Country of origin: Volksrepublik China

Customs tariff number: 65050090

### Available colours

|                            | one size |
|----------------------------|----------|
| Weight in g                | 54 g     |
| VPE                        | 50/200   |
| (Pcs. per inner packaging  |          |
| / pcs. per outer packaging |          |