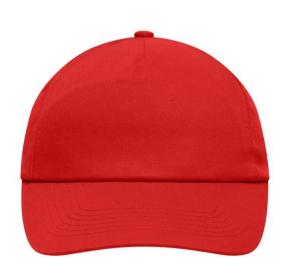

## Promo cap with flap-lamination in front panel

4 embroidered ventilation holes 6 stitching lines on the peak Cotton sweatband Hook and loop fastener

**Fabric:** Outer fabric (165 g/m²): 100%

cotton

Country of origin: Volksrepublik China

## 5 Panel Cap

Division of cap into 5 segments. Advantage: A large advertising space without annoying seams on front panels

Stand: 30.05.2024 - 03:15:10