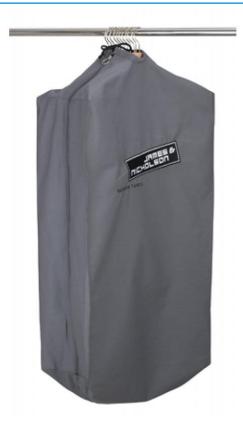

## Durable garment bag with high-quality embroidered James & Nicholson logo

Suitable for 8-12 clothes hangers Long zip fastener to close Additional cord made of cotton/polyester Measurements: 90 cm long, 50 cm wide, 30 cm deep

**Fabric:** Outer fabric: 65% polyester, 35%

cotton

Country of origin: Bangladesch

Customs tariff number: 63053900

Available colours

dark-grey (7538C)

Stand: 01.06.2024 - 14:47:50