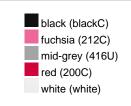

### Available colours

|                            | one size |
|----------------------------|----------|
| Weight in g                | 430 g    |
| VPE                        | 5/25     |
| (Pcs. per inner packaging  |          |
| / pcs. per outer packaging |          |

## Available colours

OEKO-TEX® Standard 100 Spa
OEKO-Tex® CONFIDENCE IN TEXTILES STANDARD 100 18.0.57944 HOHENSTEIN HTTI Tested for harmful substances. www.oeko-tex.com/standard100

Stand: 03.06.2024 - 17:03:37