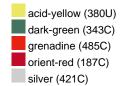

### Available colours

|                            | one size |
|----------------------------|----------|
| Weight in g                | 430 g    |
| VPE                        | 5/25     |
| (Pcs. per inner packaging  |          |
| / pcs. per outer packaging |          |

## Available colours

OEKO-TEX® Standard 100 Spa
OEKO-Tex® CONFIDENCE IN TEXTILES STANDARD 100 18.0.57944 HOHENSTEIN HTTI Tested for harmful substances. www.oeko-tex.com/standard100

Stand: 03.06.2024 - 17:03:37