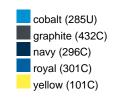

### Available colours

|                            | one size |
|----------------------------|----------|
| Weight in g                | 430 g    |
| VPE                        | 5/25     |
| (Pcs. per inner packaging  |          |
| / pcs. per outer packaging |          |

## Available colours

OEKO-TEX® Standard 100 Spa
OEKO-Tex® CONFIDENCE IN TEXTILES STANDARD 100 18.0.57944 HOHENSTEIN HTTI Tested for harmful substances. www.oeko-tex.com/standard100

Stand: 03.06.2024 - 17:03:37