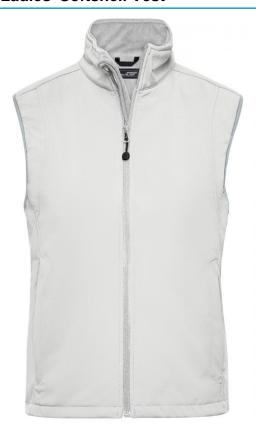

# Functional vest made of softshell

Functional 3-layer-fabric with TPU membrane

Wind-proof, breathable and water-proof (5,000 mm water column)

Non-taped seams

Inside made of micro fleece, mesh lining at the front

2 zipped side pockets

Elastic drawstring with stoppers on waist

Zip at front lining for embroideries

JN136: Vertical breast pocket with zip

JN138: Slightly waisted

**Fabric:** Outer fabric (330 g/m²): 95%

polyester, 5% elastane

#### Available colours

| A Validable Colodie        |       |       |       |       |       |  |  |  |
|----------------------------|-------|-------|-------|-------|-------|--|--|--|
|                            | s     | М     | L     | XL    | XXL   |  |  |  |
| Weight in g                | 361 g | 379 g | 412 g | 437 g | 484 g |  |  |  |
| VPE                        | 1/20  | 1/20  | 1/20  | 1/20  | 1/20  |  |  |  |
| (Pcs. per inner packaging  |       |       |       |       |       |  |  |  |
| / pcs. per outer packaging |       |       |       |       |       |  |  |  |

| Measurements in cm         | S        | M        | L        | XL       | XXL      |
|----------------------------|----------|----------|----------|----------|----------|
| 1/2 chest                  | 45,00 cm | 49,00 cm | 53,00 cm | 57,00 cm | 62,00 cm |
| 1/2 waist width            | 43,00 cm | 47,00 cm | 51,00 cm | 55,00 cm | 59,00 cm |
| 1/2 bottom width           | 47,00 cm | 51,00 cm | 55,00 cm | 59,00 cm | 64,00 cm |
| front length from shoulder | 56,00 cm | 58,00 cm | 60,00 cm | 62,00 cm | 64,00 cm |
| length back from shoulder  | 60,00 cm | 62,00 cm | 64,00 cm | 66,00 cm | 68,00 cm |