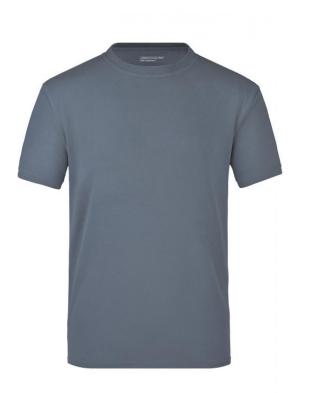

## T-shirt made of highly-functional $\operatorname{CoolDry}\nolimits \ensuremath{\mathbb{R}}$

Double-knitted, structured jersey Inside made of polyester-five-channel fibre, outside made of cotton Comfortable to wear, breathable and quick-drying Neck tape, twin needle stitching on shoulders, neckline and armlines

## Features

## **CoolDry**®

Due to the CoolDry® treating moisture is transported to the outside and creates a comfortable feeling. The textiles dry quickly, are breathable and ideal for all activities.

Stand: 01.06.2024 - 17:54:58