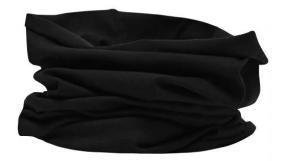

## **MB100 X-Tube Cotton**

Very elastic and shape-retaining jersey Measurements: approx. 25 x 50 cm MADE IN GERMANY

Fabric:

Outer fabric (145 g/m²): 95%

cotton, 5% elastane

Country of origin:

Deutschland

**Customs tariff number:** 

## Available colours

black (blackC)

white (white)

Stand: 01.06.2024 - 17:57:36