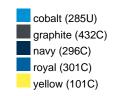

#### Available colours

|                            | one size |
|----------------------------|----------|
| Weight in g                | 430 g    |
| VPE                        | 5/25     |
| (Pcs. per inner packaging  |          |
| / pcs. per outer packaging |          |

## Available colours

OEKO-TEX® Standard 100 Spa
OEKO-Tex® CONFIDENCE IN TEXTILES STANDARD 100 18.0.57944 HOHENSTEIN HTTI Tested for harmful substances. www.oeko-tex.com/standard100

Stand: 21.06.2024 - 00:09:46