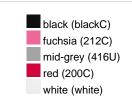

#### Available colours

|                            | one size |
|----------------------------|----------|
| Weight in g                | 430 g    |
| VPE                        | 5/25     |
| (Pcs. per inner packaging  |          |
| / pcs. per outer packaging |          |

## Available colours

OEKO-TEX® Standard 100 Spa
OEKO-Tex® CONFIDENCE IN TEXTILES STANDARD 100 18.0.57944 HOHENSTEIN HTTI Tested for harmful substances. www.oeko-tex.com/standard100

Stand: 21.06.2024 - 00:09:46