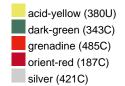

#### Available colours

|                            | one size |
|----------------------------|----------|
| Weight in g                | 430 g    |
| VPE                        | 5/25     |
| (Pcs. per inner packaging  |          |
| / pcs. per outer packaging |          |

## Available colours

OEKO-TEX® Standard 100 Spa
OEKO-Tex® CONFIDENCE IN TEXTILES STANDARD 100 18.0.57944 HOHENSTEIN HTTI Tested for harmful substances. www.oeko-tex.com/standard100

Stand: 21.06.2024 - 00:09:46