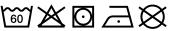

# **MB443 Bath Towel**





### Bath towel in fashionable design

Pleasantly soft cotton terry, combed ring-spun organic-cotton Optimum absorbency Selection of fashionable, bright colours 70 x 140 cm

Fabric: Outer fabric (420 g/m²): 100%

cotton

Türkiye Country of origin:

Customs tariff number: 63026000

## Care instructions:









#### Available colours

|                            | one size |
|----------------------------|----------|
| Weight in g                | 430 g    |
| VPE                        | 5/25     |
| (Pcs. per inner packaging  |          |
| / pcs. per outer packaging |          |

| Measurements in cm | one size  |
|--------------------|-----------|
| Length             | 140,00 cm |
| Width              | 70,00 cm  |
| Distance between   | 9,00 cm   |
| border and edge    |           |
| Distance between   | 3,80 cm   |
| border and edge    |           |

## Available colours









OEKO-TEX® Standard 100 Spa
OEKO-Tex® CONFIDENCE IN TEXTILES STANDARD 100 18.0.57944 HOHENSTEIN HTTI Tested for harmful substances. www.oeko-tex.com/standard100

Stand: 21.06.2024 - 00:09:46