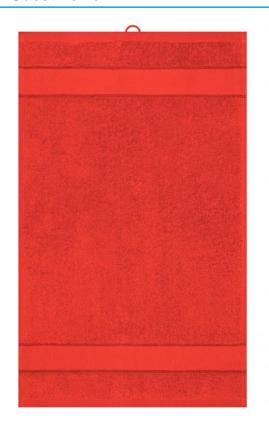

## Guest towel in fashionable design

Pleasantly soft cotton terry, combed ring-spun organic-cotton Optimum absorbency Selection of fashionable, bright colours 30 x 50 cm

Fabric: Outer fabric (420 g/m²): 100%

### Available colours

|                            | one size |
|----------------------------|----------|
| Weight in g                | 73 g     |
| VPE                        | 5/250    |
| (Pcs. per inner packaging  |          |
| / pcs. per outer packaging |          |

| Measurements in cm | one size |
|--------------------|----------|
| Length             | 50,00 cm |
| Width              | 30,00 cm |
| Distance between   | 5,00 cm  |
| border and edge    |          |
| Distance between   | 3,00 cm  |
| border and edge    |          |