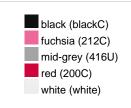

### Available colours

|                            | one size |
|----------------------------|----------|
| Weight in g                | 73 g     |
| VPE                        | 5/250    |
| (Pcs. per inner packaging  |          |
| / pcs. per outer packaging |          |

## Available colours

OEKO-TEX® Standard 100 Spa
OEKO-Tex® CONFIDENCE IN TEXTILES STANDARD 100 18.0.57944 HOHENSTEIN HTTI Tested for harmful substances. www.oeko-tex.com/standard100

Stand: 24.05.2024 - 01:43:26