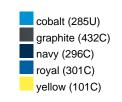

### Available colours

|                            | one size |
|----------------------------|----------|
| Weight in g                | 73 g     |
| VPE                        | 5/250    |
| (Pcs. per inner packaging  |          |
| / pcs. per outer packaging |          |

## Available colours

OEKO-TEX® Standard 100 Spa
OEKO-Tex® CONFIDENCE IN TEXTILES STANDARD 100 18.0.57944 HOHENSTEIN HTTI Tested for harmful substances. www.oeko-tex.com/standard100

Stand: 24.05.2024 - 01:43:26