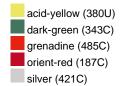

### Available colours

|                            | one size |
|----------------------------|----------|
| Weight in g                | 73 g     |
| VPE                        | 5/250    |
| (Pcs. per inner packaging  |          |
| / pcs. per outer packaging |          |

## Available colours

OEKO-TEX® Standard 100 Spa
OEKO-Tex® CONFIDENCE IN TEXTILES STANDARD 100 18.0.57944 HOHENSTEIN HTTI Tested for harmful substances. www.oeko-tex.com/standard100

Stand: 24.05.2024 - 01:43:26