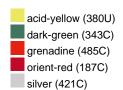

### Available colours

|                            | one size |
|----------------------------|----------|
| Weight in g                | 73 g     |
| VPE                        | 5/250    |
| (Pcs. per inner packaging  |          |
| / pcs. per outer packaging |          |

## Available colours

OEKO-TEX® Standard 100 Spa
OEKO-Tex® CONFIDENCE IN TEXTILES STANDARD 100 18.0.57944 HOHENSTEIN HTTI Tested for harmful substances. www.oeko-tex.com/standard100

Stand: 21.06.2024 - 03:34:04