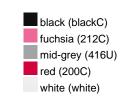

### Available colours

|                            | one size |
|----------------------------|----------|
| Weight in g                | 73 g     |
| VPE                        | 5/250    |
| (Pcs. per inner packaging  |          |
| / pcs. per outer packaging |          |

## Available colours

OEKO-TEX® Standard 100 Spa
OEKO-Tex® CONFIDENCE IN TEXTILES STANDARD 100 18.0.57944 HOHENSTEIN HTTI Tested for harmful substances. www.oeko-tex.com/standard100

Stand: 21.06.2024 - 03:34:04