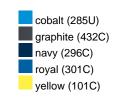

### Available colours

|                            | one size |
|----------------------------|----------|
| Weight in g                | 73 g     |
| VPE                        | 5/250    |
| (Pcs. per inner packaging  |          |
| / pcs. per outer packaging |          |

## Available colours

OEKO-TEX® Standard 100 Spa
OEKO-Tex® CONFIDENCE IN TEXTILES STANDARD 100 18.0.57944 HOHENSTEIN HTTI Tested for harmful substances. www.oeko-tex.com/standard100

Stand: 21.06.2024 - 03:34:04