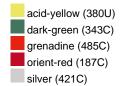

#### Available colours

|                            | one size |
|----------------------------|----------|
| Weight in g                | 73 g     |
| VPE                        | 5/250    |
| (Pcs. per inner packaging  |          |
| / pcs. per outer packaging |          |

## Available colours

OEKO-TEX® Standard 100 Spa
OEKO-Tex® CONFIDENCE IN TEXTILES STANDARD 100 18.0.57944 HOHENSTEIN HTTI Tested for harmful substances. www.oeko-tex.com/standard100

Stand: 20.06.2024 - 22:35:03