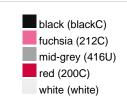

#### Available colours

|                            | one size |
|----------------------------|----------|
| Weight in g                | 73 g     |
| VPE                        | 5/250    |
| (Pcs. per inner packaging  |          |
| / pcs. per outer packaging |          |

## Available colours

OEKO-TEX® Standard 100 Spa
OEKO-Tex® CONFIDENCE IN TEXTILES STANDARD 100 18.0.57944 HOHENSTEIN HTTI Tested for harmful substances. www.oeko-tex.com/standard100

Stand: 20.06.2024 - 22:35:03