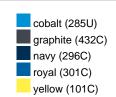

#### Available colours

|                            | one size |
|----------------------------|----------|
| Weight in g                | 73 g     |
| VPE                        | 5/250    |
| (Pcs. per inner packaging  |          |
| / pcs. per outer packaging |          |

## Available colours

OEKO-TEX® Standard 100 Spa
OEKO-Tex® CONFIDENCE IN TEXTILES STANDARD 100 18.0.57944 HOHENSTEIN HTTI Tested for harmful substances. www.oeko-tex.com/standard100

Stand: 20.06.2024 - 22:35:03