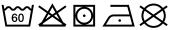

# **MB441 Guest Towel**





### Guest towel in fashionable design

Pleasantly soft cotton terry, combed ring-spun organic-cotton Optimum absorbency Selection of fashionable, bright colours 30 x 50 cm

Fabric: Outer fabric (420 g/m²): 100%

cotton

Türkiye Country of origin:

**Customs tariff number:** 63026000

# Care instructions:









#### Available colours

|                            | one size |
|----------------------------|----------|
| Weight in g                | 73 g     |
| VPE                        | 5/250    |
| (Pcs. per inner packaging  |          |
| / pcs. per outer packaging |          |

| Measurements in cm | one size |
|--------------------|----------|
| Length             | 50,00 cm |
| Width              | 30,00 cm |
| Distance between   | 5,00 cm  |
| border and edge    |          |
| Distance between   | 3,00 cm  |
| border and edge    |          |

## Available colours









OEKO-TEX® Standard 100 Spa
OEKO-Tex® CONFIDENCE IN TEXTILES STANDARD 100 18.0.57944 HOHENSTEIN HTTI Tested for harmful substances. www.oeko-tex.com/standard100

Stand: 20.06.2024 - 22:35:03