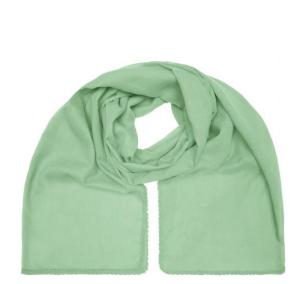

## Fashionable scarf with decorative border along the edge

Effective look

Soft and pleasant to wear Measurements: 170 x 70 cm

**Fabric:** Outer fabric (50 g/m²): 100% cotton

Country of origin: Volksrepublik China