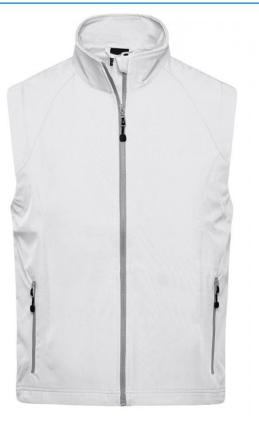

## Stylish softshell vest

Wind and water-proof 3 layer functional fabric with TPU membrane (2,000 mm water column) Non-taped seams Breathable (2,000 g/m²/24h) Soft, sporty stretch fabric 2 side pockets with zipper 2 inner pockets JN1023: lightly waisted Elastic drawstring with stopper at hem

Ladies' Softshell Vest Art-Nr.: JN1023

Available colours

|                            | S     | Μ     | L     | XL    | XXL   | 3XL   |  |  |  |
|----------------------------|-------|-------|-------|-------|-------|-------|--|--|--|
| Weight in g                | 377 g | 402 g | 433 g | 465 g | 502 g | 531 g |  |  |  |
| VPE                        | 1/20  | 1/20  | 1/20  | 1/20  | 1/20  | 1/20  |  |  |  |
| (Pcs. per inner packaging  |       |       |       |       |       |       |  |  |  |
| / pcs. per outer packaging |       |       |       |       |       |       |  |  |  |