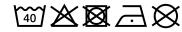

# **MB101 X-Tube Polyester**





## Multi-functional tube that can be worn in 12 different ways

Measurements approx. 25 x 40 cm MADE IN GERMANY

**Fabric:** Outer fabric (125 g/m²): 95%

polyester, 5% elastane

Country of origin: Deutschland

Customs tariff number: 61171000

### Care instructions:



### Available colours

|                            | one size |
|----------------------------|----------|
| Weight in g                | 35 g     |
| VPE                        | 10/500   |
| (Pcs. per inner packaging  |          |
| / pcs. per outer packaging |          |

| Measurements in cm | one size |
|--------------------|----------|
| Length             | 40,00 cm |
| Width              | 25,00 cm |

### Available colours

white (white)

Stand: 04.06.2024 - 23:36:35