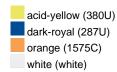

### Available colours

|                            | 30 x 50 cm |
|----------------------------|------------|
| Weight in g                | 60 g       |
| VPE                        | 5/250      |
| (Pcs. per inner packaging  |            |
| / pcs. per outer packaging |            |

#### Available colours

OEKO-TEX® Standard 100 Spa
OEKO-Tex® CONFIDENCE IN TEXTILES STANDARD 100 18.0.57944 HOHENSTEIN HTTI Tested for harmful substances. www.oeko-tex.com/standard100

Stand: 04.06.2024 - 21:33:09