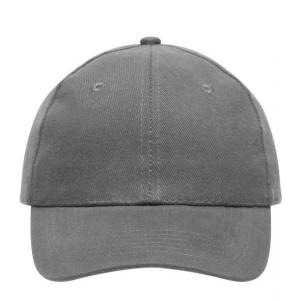

# 6 panel cap

6 embroidered ventilation holes 6 stitching lines on the peak Laminated front panels Padded satin sweatband Hook and loop fastener Heavy brushed cotton

**Fabric:** Outer fabric (260 g/m²): 100%

# 6 Panel

Division of cap into 6 segments. Advantage: One of the most popular cap shapes in Europe

Stand: 21.06.2024 - 03:36:36