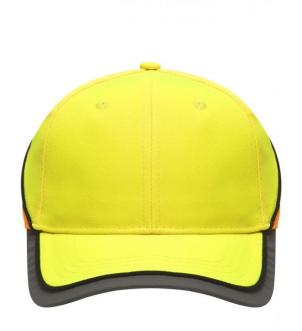

## Functional 6 panel cap in loud neon colours

2 embroidered ventilation holes 4 stitching lines on the peak Contrasting piping around the cap Laminated front panels Padded satin sweat band

Reflective hook and loop fastener and border around the peak (without protective function/no PPE)

**Fabric:** Outer fabric: 100% polyamide

Country of origin: Volksrepublik China

Customs tariff number: 65050030

# Available colours

neon-orange/neon-yellow (1505C, 809C) neon-yellow/neon-orange (809C, 804C)