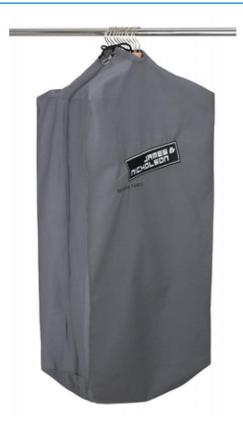

## Durable garment bag with high-quality embroidered James & Nicholson logo

Suitable for 8-12 clothes hangers Long zip fastener to close Additional cord made of cotton/polyester Measurements: 90 cm long, 50 cm wide, 30 cm deep

**Fabric:** Outer fabric: 65% polyester, 35%

cotton

Country of origin: Bangladesch

Customs tariff number: 63053900

Available colours

dark-grey (7538C)

Stand: 04.06.2024 - 09:24:31