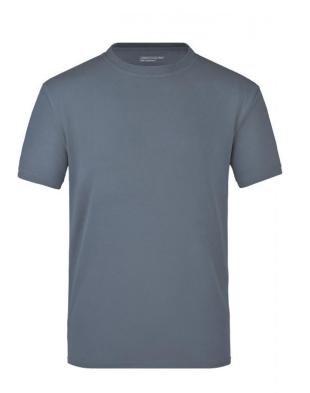

## T-shirt made of highly-functional $\operatorname{CoolDry}\nolimits \ensuremath{\mathbb{R}}$

Double-knitted, structured jersey Inside made of polyester-five-channel fibre, outside made of cotton Comfortable to wear, breathable and quick-drying Neck tape, twin needle stitching on shoulders, neckline and armlines

## Features

## **CoolDry**®

Due to the CoolDry® treating moisture is transported to the outside and creates a comfortable feeling. The textiles dry quickly, are breathable and ideal for all activities.

Stand: 01.06.2024 - 05:41:27