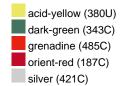

### Available colours

|                            | one size |
|----------------------------|----------|
| Weight in g                | 222 g    |
| VPE                        | 5/50     |
| (Pcs. per inner packaging  |          |
| / pcs. per outer packaging |          |

## Available colours

OEKO-TEX® Standard 100 Spa
OEKO-Tex® CONFIDENCE IN TEXTILES STANDARD 100 18.0.57944 HOHENSTEIN HTTI Tested for harmful substances. www.oeko-tex.com/standard100

Stand: 05.06.2024 - 16:42:34