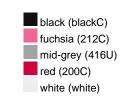

### Available colours

|                            | one size |
|----------------------------|----------|
| Weight in g                | 222 g    |
| VPE                        | 5/50     |
| (Pcs. per inner packaging  |          |
| / pcs. per outer packaging |          |

## Available colours

OEKO-TEX® Standard 100 Spa
OEKO-Tex® CONFIDENCE IN TEXTILES STANDARD 100 18.0.57944 HOHENSTEIN HTTI Tested for harmful substances. www.oeko-tex.com/standard100

Stand: 05.06.2024 - 16:42:34