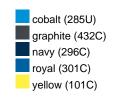

### Available colours

|                            | one size |
|----------------------------|----------|
| Weight in g                | 222 g    |
| VPE                        | 5/50     |
| (Pcs. per inner packaging  |          |
| / pcs. per outer packaging |          |

## Available colours

OEKO-TEX® Standard 100 Spa
OEKO-Tex® CONFIDENCE IN TEXTILES STANDARD 100 18.0.57944 HOHENSTEIN HTTI Tested for harmful substances. www.oeko-tex.com/standard100

Stand: 05.06.2024 - 16:42:34