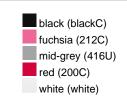

#### Available colours

|                            | one size |
|----------------------------|----------|
| Weight in g                | 222 g    |
| VPE                        | 5/50     |
| (Pcs. per inner packaging  |          |
| / pcs. per outer packaging |          |

## Available colours

OEKO-TEX® Standard 100 Spa
OEKO-Tex® CONFIDENCE IN TEXTILES STANDARD 100 18.0.57944 HOHENSTEIN HTTI Tested for harmful substances. www.oeko-tex.com/standard100

Stand: 06.06.2024 - 01:06:59