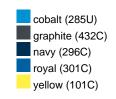

#### Available colours

|                            | one size |
|----------------------------|----------|
| Weight in g                | 222 g    |
| VPE                        | 5/50     |
| (Pcs. per inner packaging  |          |
| / pcs. per outer packaging |          |

## Available colours

OEKO-TEX® Standard 100 Spa
OEKO-Tex® CONFIDENCE IN TEXTILES STANDARD 100 18.0.57944 HOHENSTEIN HTTI Tested for harmful substances. www.oeko-tex.com/standard100

Stand: 06.06.2024 - 01:06:59