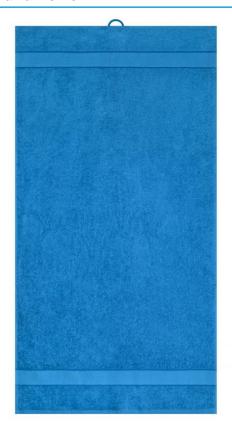

# **MB442 Hand Towel**

### Towel in fashionable design

Pleasantly soft cotton terry, combed ring-spun organic-cotton Optimum absorbency Selection of fashionable, bright colours 50 x 100 cm

Fabric: Outer fabric (420 g/m²): 100%