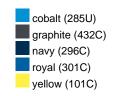

### Available colours

|                            | one size |
|----------------------------|----------|
| Weight in g                | 222 g    |
| VPE                        | 5/50     |
| (Pcs. per inner packaging  |          |
| / pcs. per outer packaging |          |

## Available colours

OEKO-TEX® Standard 100 Spa
OEKO-Tex® CONFIDENCE IN TEXTILES STANDARD 100 18.0.57944 HOHENSTEIN HTTI Tested for harmful substances. www.oeko-tex.com/standard100

Stand: 06.06.2024 - 00:10:12