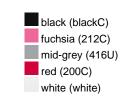

### Available colours

|                            | one size |
|----------------------------|----------|
| Weight in g                | 222 g    |
| VPE                        | 5/50     |
| (Pcs. per inner packaging  |          |
| / pcs. per outer packaging |          |

## Available colours

OEKO-TEX® Standard 100 Spa
OEKO-Tex® CONFIDENCE IN TEXTILES STANDARD 100 18.0.57944 HOHENSTEIN HTTI Tested for harmful substances. www.oeko-tex.com/standard100

Stand: 06.06.2024 - 00:10:12