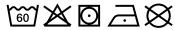

# **MB442 Hand Towel**





### Towel in fashionable design

Pleasantly soft cotton terry, combed ring-spun organic-cotton Optimum absorbency Selection of fashionable, bright colours 50 x 100 cm

Fabric: Outer fabric (420 g/m²): 100%

cotton

Türkiye Country of origin:

**Customs tariff number:** 63026000

# Care instructions:









#### Available colours

|                            | one size |
|----------------------------|----------|
| Weight in g                | 222 g    |
| VPE                        | 5/50     |
| (Pcs. per inner packaging  |          |
| / pcs. per outer packaging |          |

| Measurements in cm | one size  |
|--------------------|-----------|
| Length             | 100,00 cm |
| Width              | 50,00 cm  |
| Distance between   | 8,00 cm   |
| border and edge    |           |
| Distance between   | 3,80 cm   |
| border and edge    |           |

## Available colours









OEKO-TEX® Standard 100 Spa
OEKO-Tex® CONFIDENCE IN TEXTILES STANDARD 100 18.0.57944 HOHENSTEIN HTTI Tested for harmful substances. www.oeko-tex.com/standard100

Stand: 04.06.2024 - 10:35:47