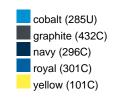

#### Available colours

|                            | one size |
|----------------------------|----------|
| Weight in g                | 222 g    |
| VPE                        | 5/50     |
| (Pcs. per inner packaging  |          |
| / pcs. per outer packaging |          |

## Available colours

OEKO-TEX® Standard 100 Spa
OEKO-Tex® CONFIDENCE IN TEXTILES STANDARD 100 18.0.57944 HOHENSTEIN HTTI Tested for harmful substances. www.oeko-tex.com/standard100

Stand: 04.06.2024 - 10:35:47