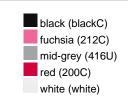

#### Available colours

|                            | one size |
|----------------------------|----------|
| Weight in g                | 222 g    |
| VPE                        | 5/50     |
| (Pcs. per inner packaging  |          |
| / pcs. per outer packaging |          |

## Available colours

OEKO-TEX® Standard 100 Spa
OEKO-Tex® CONFIDENCE IN TEXTILES STANDARD 100 18.0.57944 HOHENSTEIN HTTI Tested for harmful substances. www.oeko-tex.com/standard100

Stand: 04.06.2024 - 10:35:47