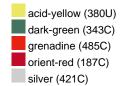

#### Available colours

|                            | one size |
|----------------------------|----------|
| Weight in g                | 222 g    |
| VPE                        | 5/50     |
| (Pcs. per inner packaging  |          |
| / pcs. per outer packaging |          |

## Available colours

OEKO-TEX® Standard 100 Spa
OEKO-Tex® CONFIDENCE IN TEXTILES STANDARD 100 18.0.57944 HOHENSTEIN HTTI Tested for harmful substances. www.oeko-tex.com/standard100

Stand: 04.06.2024 - 10:35:47