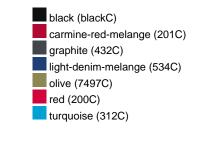

## Partner article:

Available colours

| 7 Wallable Goldale         |       |       |       |       |       |       |  |  |  |  |
|----------------------------|-------|-------|-------|-------|-------|-------|--|--|--|--|
|                            | xs    | s     | М     | L     | XL    | XXL   |  |  |  |  |
| Weight in g                | 273 g | 287 g | 337 g | 383 g | 405 g | 441 g |  |  |  |  |
| VPE                        | 1/30  | 1/30  | 1/30  | 1/30  | 1/30  | 1/30  |  |  |  |  |
| (Pcs. per inner packaging  |       |       |       |       |       |       |  |  |  |  |
| / pcs. per outer packaging |       |       |       |       |       |       |  |  |  |  |

# Available colours

OEKO-Tex® CONFIDENCE IN TEXTILES STANDARD 100 15.0.70467 HOHENSTEIN HTTI Tested for harmful substances. www.oeko-tex.com/standard100