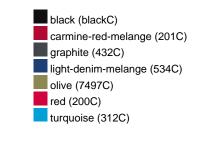

#### Available colours

| 7 Wallable Goldale         |       |       |       |       |       |       |  |  |  |  |
|----------------------------|-------|-------|-------|-------|-------|-------|--|--|--|--|
|                            | xs    | s     | М     | L     | XL    | XXL   |  |  |  |  |
| Weight in g                | 273 g | 287 g | 337 g | 383 g | 405 g | 441 g |  |  |  |  |
| VPE                        | 1/30  | 1/30  | 1/30  | 1/30  | 1/30  | 1/30  |  |  |  |  |
| (Pcs. per inner packaging  |       |       |       |       |       |       |  |  |  |  |
| / pcs. per outer packaging |       |       |       |       |       |       |  |  |  |  |

# Available colours

OEKO-Tex® CONFIDENCE IN TEXTILES STANDARD 100 15.0.70467 HOHENSTEIN HTTI Tested for harmful substances. www.oeko-tex.com/standard100