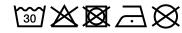

# Hooded sweat jacket with zip

High-quality French terry 85% combed ring-spun organic cotton Two-layer hood with drawcord Lateral dividing seams at the front, kangaroo pocket Cuffs with elastane

YKK-zip Tear off!®-label 8025: lightly waisted 8026K: without cord

**Fabric:** Outer fabric (300 g/m²): 85%

cotton, 15% polyester

Country of origin: Pakistan

Customs tariff number: 61102099

#### Care instructions:



# Partner article:





#### Available colours

| 7 Wallable Goldale         |       |       |       |       |       |       |  |  |  |  |
|----------------------------|-------|-------|-------|-------|-------|-------|--|--|--|--|
|                            | xs    | s     | М     | L     | XL    | XXL   |  |  |  |  |
| Weight in g                | 273 g | 287 g | 337 g | 383 g | 405 g | 441 g |  |  |  |  |
| VPE                        | 1/30  | 1/30  | 1/30  | 1/30  | 1/30  | 1/30  |  |  |  |  |
| (Pcs. per inner packaging  |       |       |       |       |       |       |  |  |  |  |
| / pcs. per outer packaging |       |       |       |       |       |       |  |  |  |  |

| Measurements in cm   | XS       | S        | М        | L        | XL       | XXL      |
|--------------------