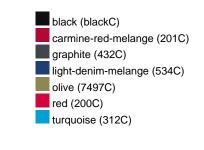

#### Available colours

| 7 Wallable Goldale         |       |       |       |       |       |       |  |  |  |  |
|----------------------------|-------|-------|-------|-------|-------|-------|--|--|--|--|
|                            | xs    | s     | М     | L     | XL    | XXL   |  |  |  |  |
| Weight in g                | 273 g | 287 g | 337 g | 383 g | 405 g | 441 g |  |  |  |  |
| VPE                        | 1/30  | 1/30  | 1/30  | 1/30  | 1/30  | 1/30  |  |  |  |  |
| (Pcs. per inner packaging  |       |       |       |       |       |       |  |  |  |  |
| / pcs. per outer packaging |       |       |       |       |       |       |  |  |  |  |

# Available colours

OEKO-Tex® CONFIDENCE IN TEXTILES STANDARD 100 15.0.70467 HOHENSTEIN HTTI Tested for harmful substances. www.oeko-tex.com/standard100