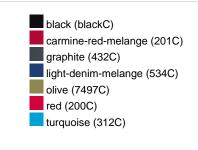

## Available colours

|                            | xs    | s     | М     | L     | XL    | XXL   | 3XL   |
|----------------------------|-------|-------|-------|-------|-------|-------|-------|
| Weight in g                | 474 g | 514 g | 552 g | 592 g | 632 g | 672 g | 712 g |
| VPE                        | 1/30  | 1/30  | 1/30  | 1/30  | 1/30  | 1/30  | 1/30  |
| (Pcs. per inner packaging  |       |       |       |       |       |       |       |
| / pcs. per outer packaging |       |       |       |       |       |       |       |

# Available colours